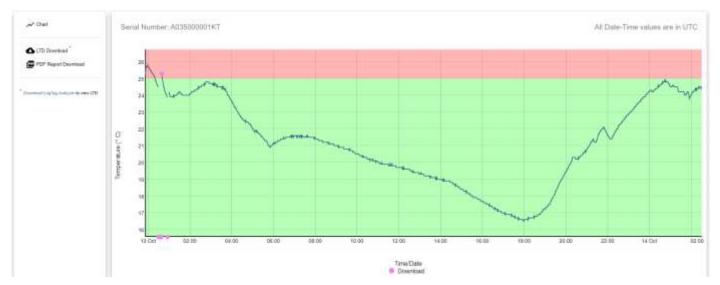

Chart, Pdf report and LTD file(s) are available for uploaded data. All data are in UTC time zone.

Download LTD file and open it in LogTag Analyzer to view/export data in another format.